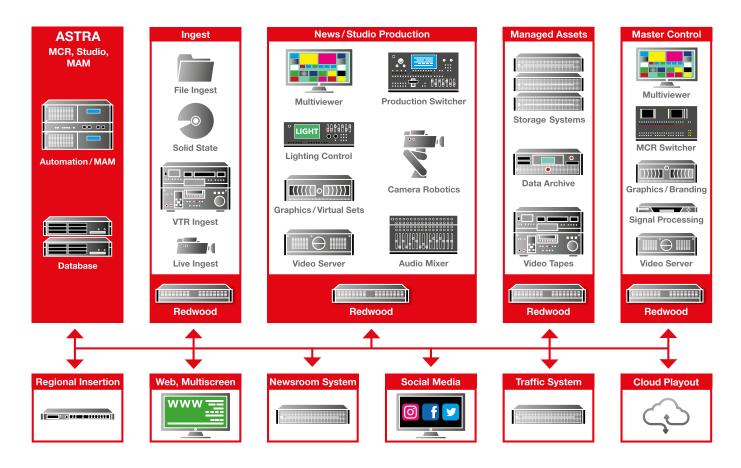

# **AVECO SOLUTIONS**

Aveco's ASTRA and Redwood product families can be used in applications including live news-and-sports production, MCR playout, Integrated Channel Playout, mass ingest, ad insertion and disaster recovery.

All Aveco products are modular and can be integrated together with essentially all production, master control and MAM products of every media industry manufacturer. This optimizes the design of end-to-end automated

solutions across the full life cycle of media from creation to delivery. As the industry's largest independent automation company, Aveco has the scale, dedication and long-term performance to be your ideal automation partner.