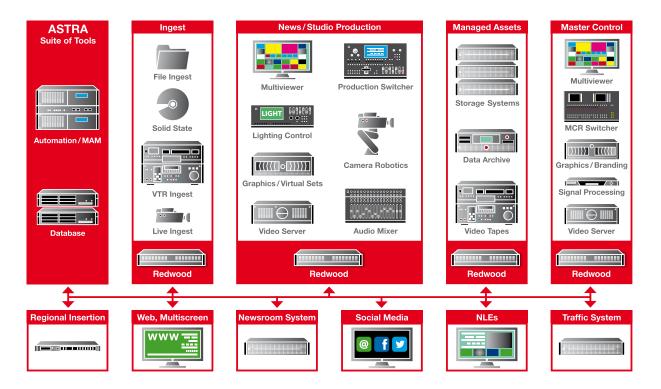

## **AVECO SOLUTIONS**

Aveco's ASTRA and Redwood product families can be used in applications including live news-and-sports production, MCR playout, Integrated Channel Playout, mass ingest, ad insertion and disaster recovery.

All Aveco products are modular and can be integrated together with essentially all production, master control and MAM products of every media industry manufacturer. This optimizes the design of end-to-end automated solutions across the full life cycle of media from creation to delivery.

### **ASTRA Studio**

Aveco's news production automation solution:

- Designed for breaking news unprecedented versatility
- More graphics, better on-air look, more viewers
- Less human errors
- PCR-MCR integration
- Automating additional services such as Social Media or web publishing
- Radical reduction in operational costs
- Local and Remote Hub multi-site operation

ASTRA Studio is the only news production automation designed for multiple studios.

**ASTRA MCR:** Aveco's master control automation manages everything from large multichannel facilities to a single TV channel, centralized as well as distributed regionally or across the globe. ASTRA includes equipment pool facility management which provides unique efficiency, the latest BXF 5.0 integration, numerous exclusive features. Control is provided for any 3<sup>rd</sup> party product and multiple integrated playout units.

**Redwood BLACK:** An integrated playout device that mixes SDI and IP I/Os. It is powered by Harmonic Spectrum X technology which supports and guarantees end-to-end video delivery of formats up to 4K UHD HDR. Redwood BLACK provides ingest, playout, and integrated channel origination with great branding quality and reliability.

**Redwood WHITE:** An integrated graphics and playout engine running on COTS hardware. Open source software makes Redwood WHITE ideal for projects with limited budgets yet requiring high quality. Features include clip playout, multi-layer graphics, live signal switching and integrated channel origination. Aveco's automation layer integrates Redwood WHITE into any workflow.